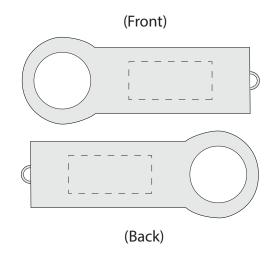

Classic Series USB150 **USB Flash Drive** 

Product Dimension: 60 x 23 x 9mm (W x H x L) Print Area Front/Back: 22 x 10mm (W x H)

| Item:               | Details:       | Please | Proof Number: |
|---------------------|----------------|--------|---------------|
| Model No.           | USB050         |        | 1             |
| Item Colour:        | tbc            |        |               |
| Capacity:           | GB             |        |               |
| Quantity:           | Units          |        |               |
| Customer Logo:      | tbc            |        |               |
| Print / Engrave:    | tbc            |        |               |
| Attachments:        | tbc            |        |               |
| Data Preload:       | tbc            |        |               |
| Packaging:          | Polybag (Bulk) |        |               |
| Approval Signature: |                |        |               |
| Date:               |                |        |               |