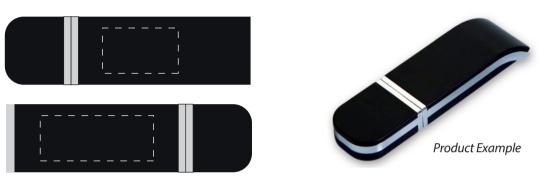

Classic USB142 **Flash Drives** 

Product Dimension: 65 x 18 x 9mm (W x H x L) Print Area Front: 20 x 12mm (W x H) Print Area Back: 30 x 12mm (W x H)

## (Front)

(Back)

| ltem:               | Details:                 | Please | Proof Number: |
|---------------------|--------------------------|--------|---------------|
| Model No.           | USB142                   |        | 1             |
| Item Colour:        | Black Body / Silver Trim |        |               |
| Capacity:           | GB                       |        |               |
| Quantity:           | Units                    |        |               |
| Customer Logo:      | tba                      |        |               |
| Print:              | tba                      |        |               |
| Attachments:        | tba                      |        |               |
| Data Preload:       | tba                      |        |               |
| Packaging:          | tba                      |        |               |
| Approval Signature: |                          |        |               |
| Date:               |                          |        |               |