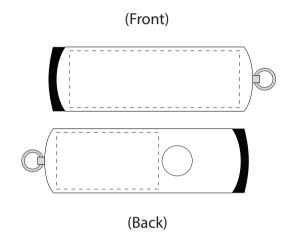

Classic Series USB123 **USB Flash Drive** 

Product Dimension: 54 x 17 x 8.5mm (W x H x L)

Print Area Front: 45 x 15mm (W x H)
Print Area Back: 27 x 15mm (W x H)

| Item:               | Details:       | Please | Proof Number: |
|---------------------|----------------|--------|---------------|
| Model No.           | USB123         |        | 1             |
| Item Colour:        | tbc            |        |               |
| Capacity:           | GB             |        |               |
| Quantity:           | Units          |        |               |
| Customer Logo:      | tbc            |        |               |
| Print / Engrave:    | tbc            |        |               |
| Attachments:        | Split Ring     |        |               |
| Data Preload:       | tbc            |        |               |
| Packaging:          | Polybag (Bulk) |        |               |
| Approval Signature: |                |        |               |
| Date:               |                |        |               |