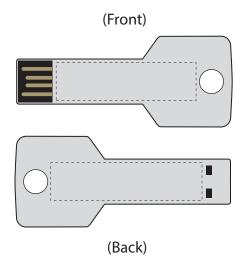

Mini Series USB072 **USB Flash Drive** 

Product Dimension: 57 x 24 x 2.5mm (W x H x L)

Print Area Front: 37 x 10mm (W x H) Print Area Back: 40 x 10mm (W x H)

| Item:               | Details:       | Please | Proof Number: |
|---------------------|----------------|--------|---------------|
| Model No.           | USB072         |        | 1             |
| Item Colour:        | tba            |        |               |
| Capacity:           | tba            |        |               |
| Quantity:           | tba            |        |               |
| Customer Logo:      | tba            |        |               |
| Print / Engrave:    | tba            |        |               |
| Attachments:        | tba            |        |               |
| Data Preload:       | tba            |        |               |
| Packaging:          | Polybag (Bulk) |        |               |
| Approval Signature: |                |        |               |
| Date:               |                |        |               |