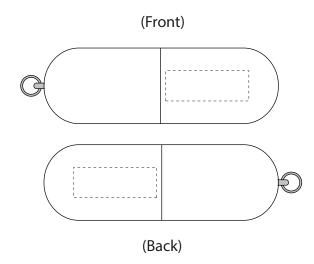

Classic Series USB040 **USB Flash Drive** 

Product Dimension: 62 x 20 x 20mm (W x H x L) Print Area Front/Back: 22 x 8mm (W x H)

| Item:               | Details: | Please | Proof Number: |
|---------------------|----------|--------|---------------|
| Model No.           | USB040   |        | 1             |
| Item Colour:        | tbc      |        |               |
| Capacity:           | GB       |        |               |
| Quantity:           | Units    |        |               |
| Customer Logo:      | tbc      |        |               |
| Print / Engrave:    | tbc      |        |               |
| Attachments:        | tbc      |        |               |
| Data Preload:       | tbc      |        |               |
| Packaging:          | tbc      |        |               |
| Approval Signature: |          |        |               |
| Date:               |          |        |               |