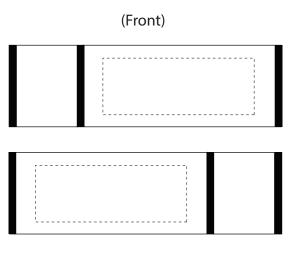

## **USB Flash Drive**

Product Dimension:  $72 \times 22 \times 10$ mm (W x H x L) Print Area Front/Back:  $40 \times 15$ mm (W x H)

(Back)

| ltem:               | Details: | Please | Proof Number: |
|---------------------|----------|--------|---------------|
| Model No.           | USB037   |        | 1             |
| Item Colour:        | tbc      |        |               |
| Capacity:           | GB       |        |               |
| Quantity:           | Units    |        |               |
| Customer Logo:      | tbc      |        |               |
| Print / Engrave:    | tbc      |        |               |
| Attachments:        | tbc      |        |               |
| Data Preload:       | tbc      |        |               |
| Packaging:          | tbc      |        |               |
| Approval Signature: |          |        |               |
| Date:               |          |        |               |