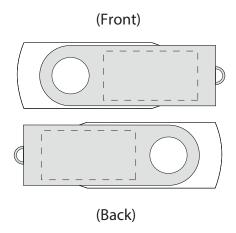

Classic Series USB017 **USB Flash Drive** 

Product Dimension: 55 x 16 x 8.9mm (W x H x L) Print Area Front/Back: 25 x 13mm (W x H)