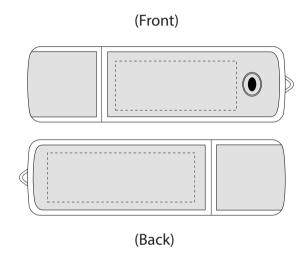

Economy Series USB016

**USB Flash Drive** 

Product Dimension: 69 x 20 x 8mm (W x H x L)

Print Area Front: 32 x 12mm (W x H) Print Area Back: 39 x 12mm (W x H)

| Item:               | Details: | Please | Proof Number: |
|---------------------|----------|--------|---------------|
| Model No.           | USB016   |        | 1             |
| Item Colour:        | tbc      |        |               |
| Capacity:           | GB       |        |               |
| Quantity:           | Units    |        |               |
| Customer Logo:      | tbc      |        |               |
| Print / Engrave:    | tbc      |        |               |
| Attachments:        | tbc      |        |               |
| Data Preload:       | tbc      |        |               |
| Packaging:          | tbc      |        |               |
| Approval Signature: |          |        |               |
| Date:               |          |        |               |