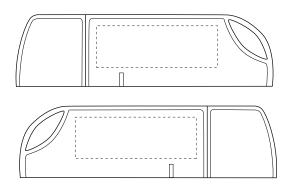

Economy Series USB015 **USB Flash Drive** 

Product Dimension: 68 x 19 x 9mm (W x H x L) Print Area Front/Back: 32 x 11mm (W x H )

(Front)

(Back)

| ltem:               | Details: | Please | Proof Number: |
|---------------------|----------|--------|---------------|
| Model No.           | USB015   |        | 1             |
| Item Colour:        | tbc      |        |               |
| Capacity:           | GB       |        |               |
| Quantity:           | Units    |        |               |
| Customer Logo:      | tbc      |        |               |
| Print / Engrave:    | tbc      |        |               |
| Attachments:        | tbc      |        |               |
| Data Preload:       | tbc      |        |               |
| Packaging:          | tbc      |        |               |
| Approval Signature: |          |        |               |
| Date:               |          |        |               |