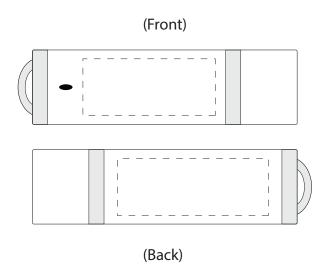

Classic Series USB012 **USB Flash Drive** 

Product Dimension: 70 x 20 x 8mm (WxHxL) Print Area Front: 35 x 13mm (WxH) Print Area Back: 40 x 13mm (WxH)

| Item:               | Details:           | Please | Proof Number: |
|---------------------|--------------------|--------|---------------|
| Model No.           | USB012             |        | 1             |
| Finish:             | Smooth Rubber      |        |               |
| Item Colour:        | Body / Silver Trim |        |               |
| Capacity:           | tba                |        |               |
| Quantity:           | tba                |        |               |
| Customer Logo:      | tba                |        |               |
| Print / Engrave:    | tba                |        |               |
| Attachments:        | Nil                |        |               |
| Data Preload:       | No                 |        |               |
| Packaging:          | Polybag (Bulk)     |        |               |
| Approval Signature: |                    |        |               |
| Date:               |                    |        |               |