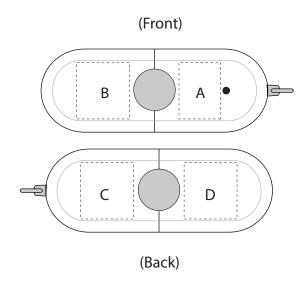

Classic Series USB001 **USB Flash Drive** 

Product Dimension: 60 x 22 x 11mm (W x H x L)

Print Area A: 11 x 15mm (W x H)
Print Area B: 14 x 15mm (W x H)
Print Area C: 14 x 15mm (W x H)
Print Area D: 14 x 15mm (W x H)