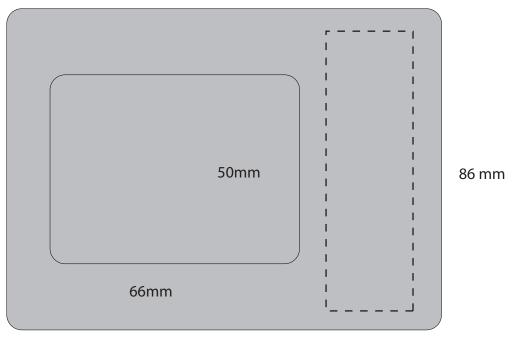

Tin box

Product Dimension: 116x 86 x 22 mm (LxWxH)

116mm

Print Area: 30 x 75 mm (L x W)

| Item:               | Details | PROOF NUMBER |
|---------------------|---------|--------------|
| Model No.           | Tin box | 1            |
| Item Colour:        | Silver  |              |
| Capacity:           |         |              |
| Quantity:           |         |              |
| Customer Logo:      |         |              |
| Print / Engrave:    |         |              |
| Attachments:        |         |              |
| Packaging:          |         |              |
| Approval Signature: |         |              |
| Date:               |         |              |