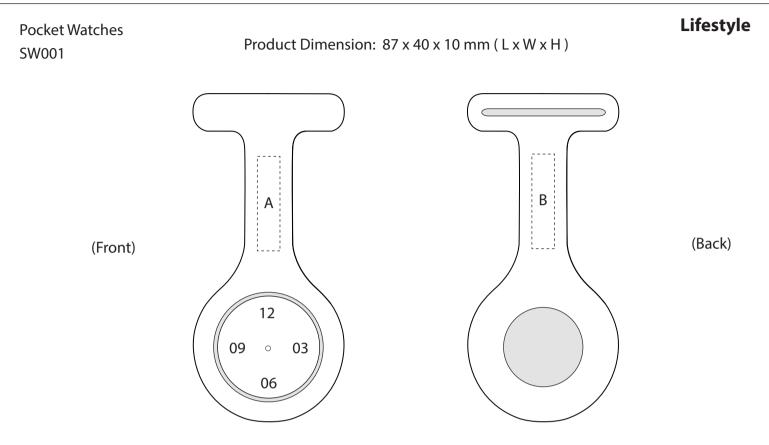

## **ARTWORK APPROVAL**

\*Please note this line drawing is a guide only and may not include all product details. Print position may vary slightly due to human error and is considered acceptable. \*Please check all details carefully.

Print Area Front/Back: 25 x 6 mm (L x W)

| ltem:               | Details:       | Please | Proof Number: |
|---------------------|----------------|--------|---------------|
| Model No.           | SW001          |        | 1             |
| Item Colour:        |                |        |               |
| Capacity:           |                |        |               |
| Quantity:           |                |        |               |
| Customer Logo:      |                |        |               |
| Print:              |                |        |               |
| Attachments:        |                |        |               |
| Data preload        |                |        |               |
| Packaging:          | Polybag (Bulk) |        |               |
| Approval Signature: |                |        |               |
| Date:               |                |        |               |