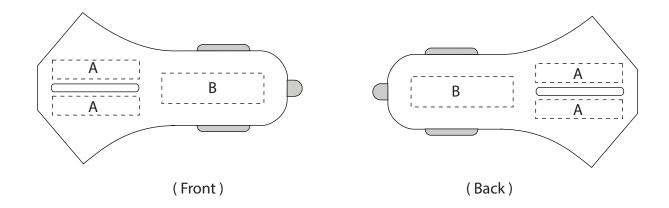

Car Charger Power

PS049

Product Dimension: 70 x 40 x 21mm (LxWxH)

Print Area A: 5 x 23mm (LxW)

Print Area B: 8 x 27mm (LxW)

| ltem:               | Details:       | Please | Proof Number: |
|---------------------|----------------|--------|---------------|
| Model No.           | PS049          |        | 1             |
| Item Colour:        |                |        |               |
| Capacity:           |                |        |               |
| Quantity:           |                |        |               |
| Customer Logo:      |                |        |               |
| Print:              |                |        |               |
| Attachments:        |                |        |               |
| Data preload        |                |        |               |
| Packaging:          | Polybag (Bulk) |        |               |
| Approval Signature: |                |        |               |
| Date:               |                |        |               |