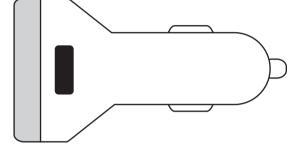

Car Charger PS010

Product Dimension: 72 x 38 x 38 mm (L x W x H)

Power

Front Print Area: 30 x 30 mm

Side

| ltem:               | Details: | Please | Proof Number: |
|---------------------|----------|--------|---------------|
| Model No.           | PS010    |        |               |
| Item Colour:        |          |        |               |
| Capacity:           |          |        |               |
| Quantity:           |          |        |               |
| Customer Logo:      |          |        |               |
| Print / Engrave:    |          |        |               |
| Attachments:        |          |        |               |
| Data preload        |          |        |               |
| Packaging:          |          |        |               |
| Approval Signature: |          |        |               |
| Date:               |          |        |               |