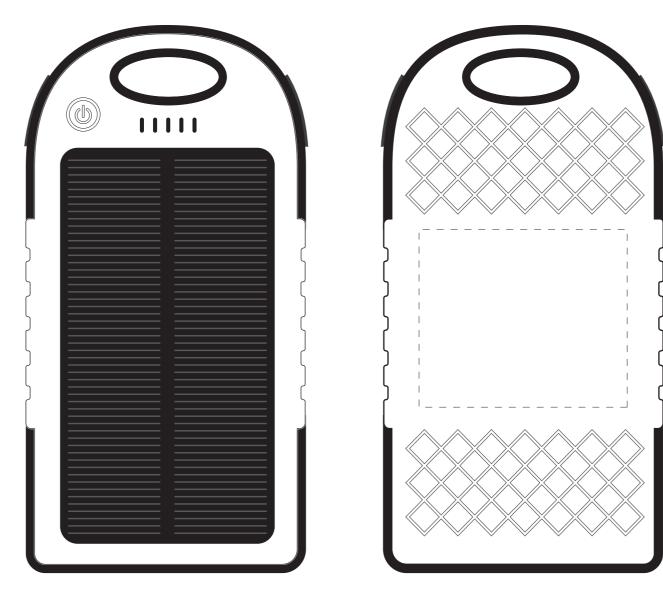

## PB103

**Power Bank** 

Product Dimensions: 75 x 145 x 14.5mm (W x H x L) Print Area Back: 55 x 47mm (W x H)

FRONT

BACK

| Item:        | Details | Please | Proof Number |
|--------------|---------|--------|--------------|
| Model No.    | PB103   |        | 1            |
| Item Colour: |         |        |              |
|              |         |        |              |