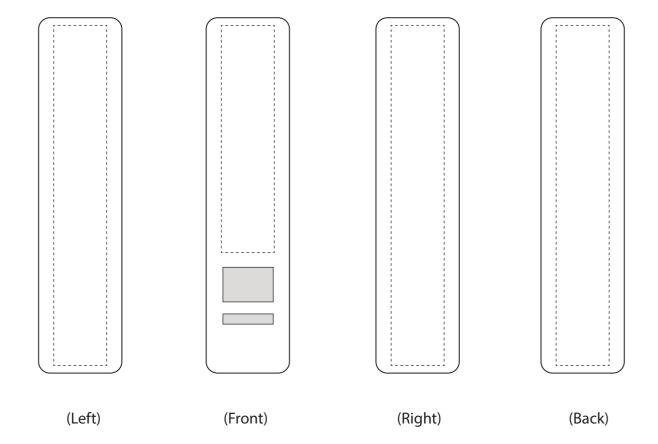

Power Bank PB027 **Power Bank** 

Product Dimension: 94 x 22 x 22 mm (WxLxH)

Print Area front: 60 x 14 mm Print Area back/side: 90 x 14 mm

| Item:               | Details | Please | Proof Number |
|---------------------|---------|--------|--------------|
| Model No.           | PB027   |        | 1            |
| Item Colour:        |         |        |              |
| Capacity:           |         |        |              |
| Quantity:           |         |        |              |
| Customer Logo:      |         |        |              |
| Print / Engrave:    |         |        |              |
| Attachments:        |         |        |              |
| Packaging:          |         |        |              |
| Approval Signature: |         |        |              |
| Date:               |         |        |              |