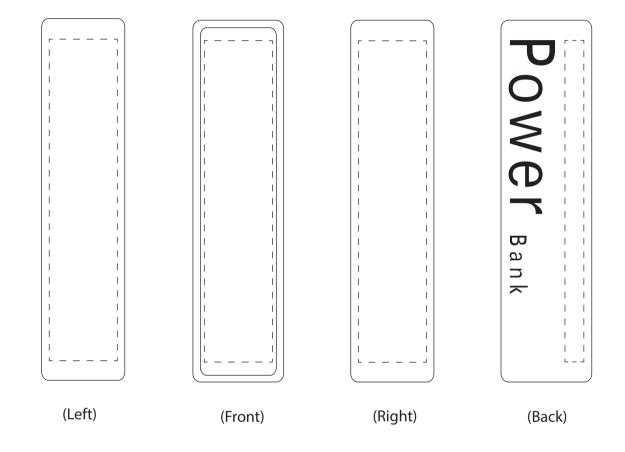

## **ARTWORK APPROVAL**

\*Please note this line drawing is a guide only and may not include all product details. Print position may vary slightly due to human error and is considered acceptable. \*Please check all details carefully.

Power Bank PB017 **Power Bank** 

Product Dimension: 96 x 24 x 22mm (W x H x L) Print Area Front: 5 x 85 mm (W x H) Print Area Back: 18 x 85 mm (W x H) Print Area Sides: 18 x 85 mm (W x H)

| ltem:               | Details               | Please | Proof Number |
|---------------------|-----------------------|--------|--------------|
| Model No.           | PB017                 |        | 1            |
| Item Colour:        | tba                   |        |              |
| Capacity:           | tba                   |        |              |
| Quantity:           | tba                   |        |              |
| Customer Logo:      | tba                   |        |              |
| Print / Engrave:    | tba                   |        |              |
| Attachments:        | tba                   |        |              |
| Packaging:          | White Box with Window |        |              |
| Approval Signature: |                       |        |              |
| Date:               |                       |        |              |