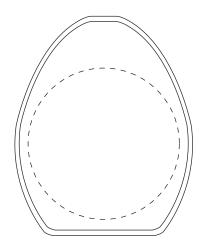

LS007

Product Dimension:  $64 \times 50 \times 69 \text{ mm} (L \times W \times H)$ 

FRONT

Print Area Front A: 25 x 15 mm (W x H) Print Area Front B: 25 x 25 mm (W x H) TOP

Print Area Top: 40 x 40 mm (W x H)