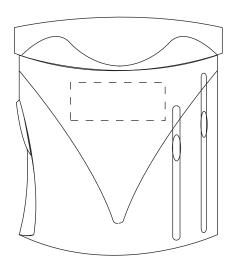

Lifestyle L003 **Travel Adaptor** 

Product Dimension: 55 x 63 x 45 mm (LxWxH)

**FRONT** 

**BACK** 

Print Area: 25 x 10 mm (LxW)

| Item:               | Details: | Please | Proof Number: |
|---------------------|----------|--------|---------------|
| Model No.           |          |        |               |
| Item Colour:        |          |        |               |
| Quantity:           |          |        |               |
| Customer Logo:      |          |        |               |
| Print / Engrave:    |          |        |               |
| Attachments:        |          |        |               |
| Data preload        |          |        |               |
| Packaging:          |          |        |               |
| Approval Signature: |          |        |               |
| Date:               |          |        |               |