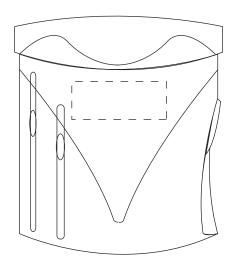

Lifestyle L003 **Travel Adaptor** 

Product Dimension: 55 x 63 x 45 mm (LxWxH)

**FRONT** 

**BACK** 

Print Area: 25 x 10 mm (LxW)

| Item:               | Details: | Please | Proof Number: |
|---------------------|----------|--------|---------------|
| Model No.           |          |        |               |
| Item Colour:        |          |        |               |
| Quantity:           |          |        |               |
| Customer Logo:      |          |        |               |
| Print / Engrave:    |          |        |               |
| Attachments:        |          |        |               |
| Data preload        |          |        |               |
| Packaging:          |          |        |               |
| Approval Signature: |          |        |               |
| Date:               |          |        |               |