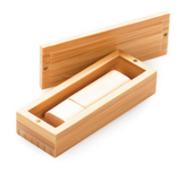

Eco Packaging 2 Packaging

Product Dimension: 91 x 33 x 22 mm (W x H x L) Print Area Lid: 70 x 27 mm (W x H)

(Lid)

| Item:               | Details         | Please | Proof Number |
|---------------------|-----------------|--------|--------------|
| Model No.           | Eco Packaging 2 |        | 1            |
| Item Colour:        |                 |        |              |
| Quantity:           |                 |        |              |
| Customer Logo:      |                 |        |              |
| Print / Engrave:    |                 |        |              |
| Packaging:          |                 |        |              |
| Approval Signature: |                 |        |              |
| Date:               |                 |        |              |