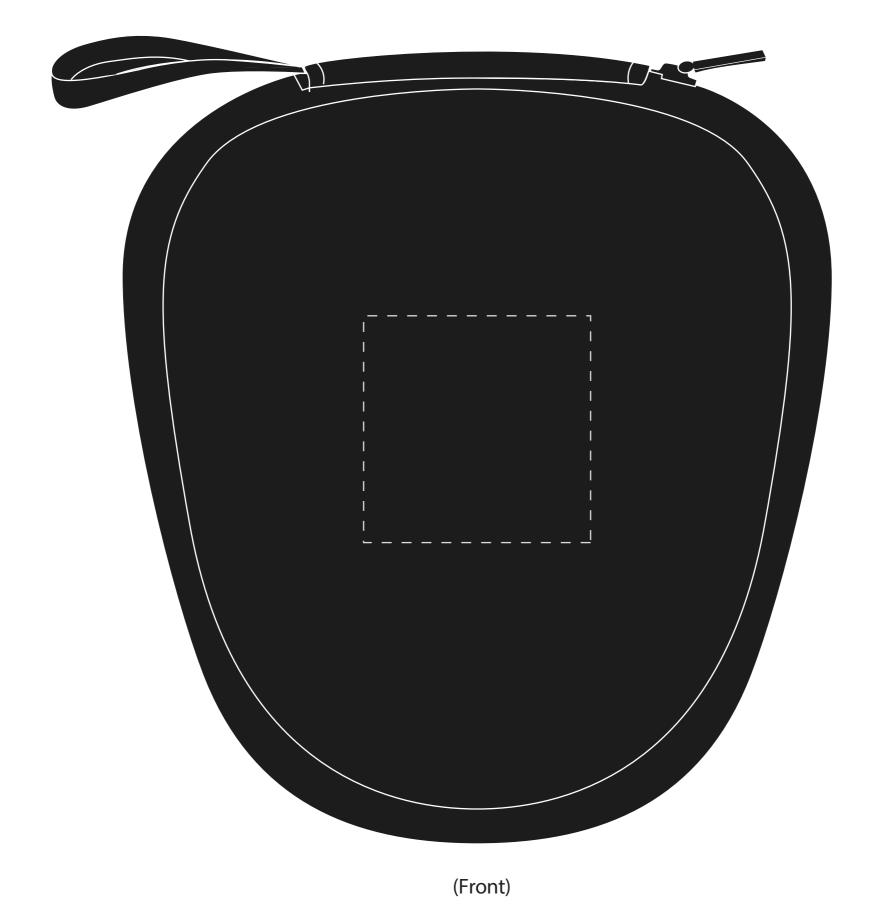

Headphones Sound

Product Dimension: 140 x 195 x 75mm (W x H x L)

Print Area (a): 12 x 50mm (W x H) Print Area (b): 30 x 30mm (W x H)

EAR032

(Left) (Right)

Headphones Sound EAR032 Casing

Product Dimension:  $190 \times 210 \times 65 \text{mm}$  (W x H x L) Print Area:  $60 \times 60 \text{mm}$  (W x H)