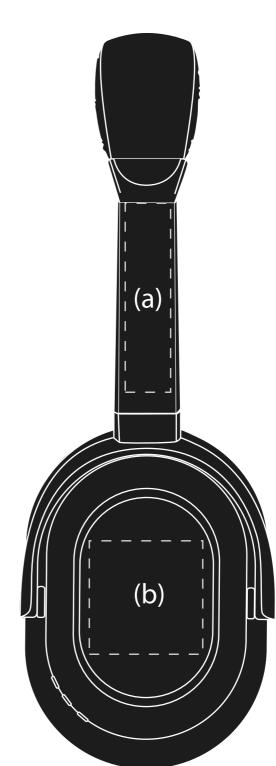

Headphones Sound

Product Dimension: 140 x 195 x 75mm (W x H x L)

Print Area (a): 12 x 50mm (W x H) Print Area (b): 30 x 30mm (W x H)

EAR032

(Left) (Right)

Headphones Sound EAR032 Casing

Product Dimension:  $190 \times 210 \times 65 \text{mm}$  (W x H x L) Print Area:  $60 \times 60 \text{mm}$  (W x H)