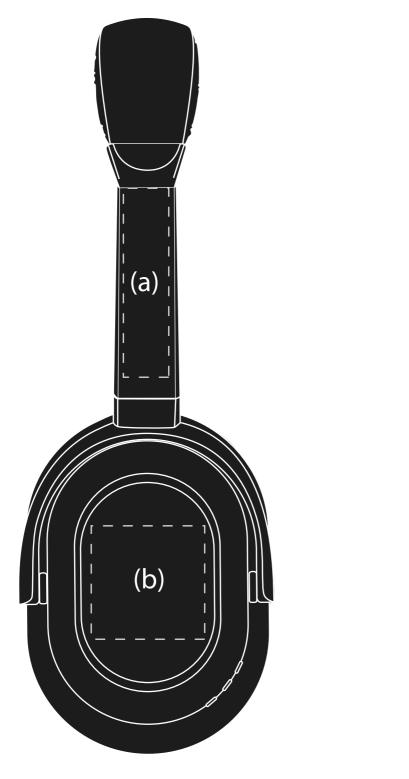

Headphones Sound

Product Dimension: 140 x 195 x 75mm (W x H x L)

Print Area (a): 12 x 50mm (W x H) Print Area (b): 30 x 30mm (W x H)

EAR032

(Left) (Right)

Headphones Sound EAR032 Casing

Product Dimension:  $190 \times 210 \times 65 \text{mm}$  (W x H x L) Print Area:  $60 \times 60 \text{mm}$  (W x H)