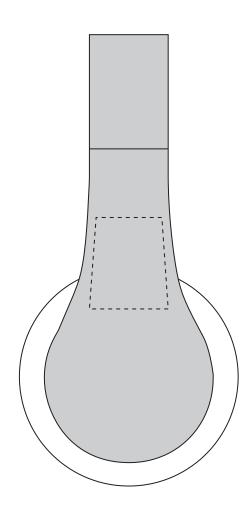

## **ARTWORK APPROVAL**

\*Please note this line drawing is a guide only and may not include all product details.

Print position may vary slightly due to human error and is considered acceptable.

\*Please check all details carefully.

EAR 031

Product Dimension: 180 x 120 x 75 mm (L x W x H)

Print Area Front: 30 x 45mm (L x W)

**Earphones** 

| Item:               | Details: | Please   | Proof Number: |
|---------------------|----------|----------|---------------|
|                     |          | <b>✓</b> |               |
| Model No.           |          |          |               |
| Item Colour:        |          |          |               |
| Quantity:           |          |          |               |
| Customer Logo:      |          |          |               |
| Print / Engrave:    |          |          |               |
| Packaging:          |          |          |               |
| Approval Signature: |          |          |               |
| Date:               |          |          |               |