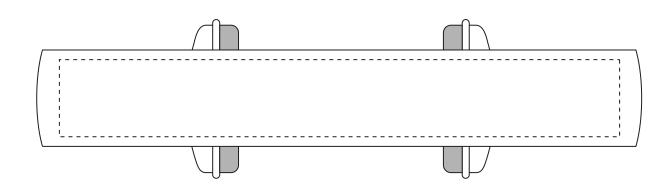

## **ARTWORK APPROVAL**

\*Please note this line drawing is a guide only and may not include all product details.

Print position may vary slightly due to human error and is considered acceptable.

\*Please check all details carefully.

EAR 031 Product Dimension: 180 x 120 x 75 mm (L x W x H) **Earphones**Print Area Front: 200 x 20 mm (L x W)

| Item:               | Details: | Please | Proof Number: |
|---------------------|----------|--------|---------------|
| Model No.           |          |        |               |
| Item Colour:        |          |        |               |
| Quantity:           |          |        |               |
| Customer Logo:      |          |        |               |
| Print / Engrave:    |          |        |               |
| Packaging:          |          |        |               |
| Approval Signature: |          |        |               |
| Date:               |          |        |               |