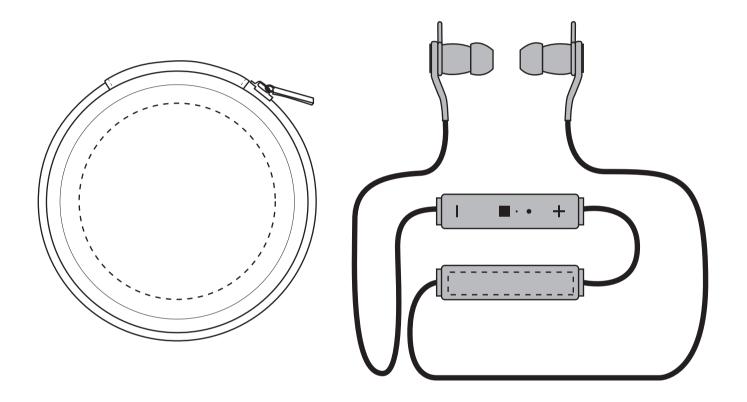

EAR 030 Product Dimension: **Earphones** 850 mm cable,

**Earphones** 

45 x 10 x 9 mm (Lx HxW) volume control,

25 x 15 x 35 mm (L x H x W) ear bud

**Pouch** 85 mm diameter

Print Area: **Pouch** 60 x 60 mm (W x H) **Volume control** 35 x 7 mm (W x H)