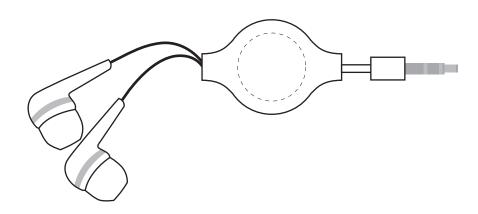

Earphone EAR007 Sound

Product Dimension: 112 x 25 x 12 mm (L x W x H)

Print Area: 18 x 18 mm (LxW)

| Item:               | Details:        | Please | Proof Number: |
|---------------------|-----------------|--------|---------------|
| Model No.           | EAR007          |        | 1             |
| Item Colour:        |                 |        |               |
| Capacity:           |                 |        |               |
| Quantity:           |                 |        |               |
| Customer Logo:      |                 |        |               |
| Print / Engrave:    |                 |        |               |
| Attachments:        |                 |        |               |
| Data preload        |                 |        |               |
| Packaging:          | Bulk (poly bag) |        |               |
| Approval Signature: |                 |        |               |
| Date:               |                 |        |               |