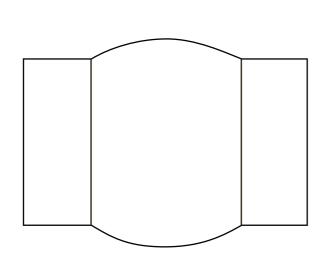

## **ARTWORK APPROVAL**

\*Please note this line drawing is a guide only and may not include all product details. Print position may vary slightly due to human error and is considered acceptable.

\*Please check all details carefully.

EAR 003 Packaging

Product Dimension :  $125 \times 54 \times 25 \text{ mm} (L \times W)$ 

**Packaging** 

Print Area Front: 90 x 30 mm (L x W)

| Item:               | Details: | Please | Proof Number: |
|---------------------|----------|--------|---------------|
| Model No.           |          |        |               |
| Item Colour:        |          |        |               |
| Quantity:           |          |        |               |
| Customer Logo:      |          |        |               |
| Print / Engrave:    |          |        |               |
| Approval Signature: |          |        |               |
| Date:               |          |        |               |