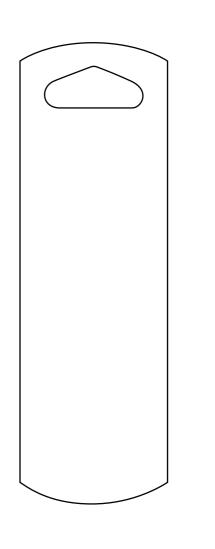

## **ARTWORK APPROVAL**

\*Please note this line drawing is a guide only and may not include all product details. Print position may vary slightly due to human error and is considered acceptable.

\*Please check all details carefully.

EAR 003 Packaging

Product Dimension :  $125 \times 54 \times 25 \text{ mm} (L \times W)$ 

**Packaging** 

Print Area Front: 90 x 30 mm (L x W)

| Item:               | Details: | Please | Proof Number: |
|---------------------|----------|--------|---------------|
| Model No.           |          |        |               |
| Item Colour:        |          |        |               |
| Quantity:           |          |        |               |
| Customer Logo:      |          |        |               |
| Print / Engrave:    |          |        |               |
| Approval Signature: |          |        |               |
| Date:               |          |        |               |