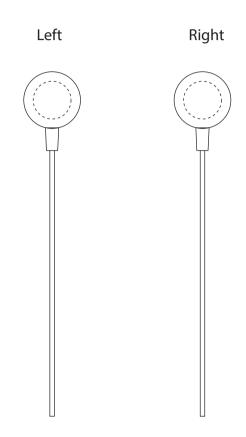

## **ARTWORK APPROVAL**

\*Please note this line drawing is a guide only and may not include all product details.

Print position may vary slightly due to human error and is considered acceptable.

\*Please check all details carefully.

**Earphones** 

EAR 003

Product Dimension Front: 15 x 19 x 16 mm (Lx H x W)

Front

Print Area Front: 10 x 10 mm (W x H)

| Item:               | Details: | Please | Proof Number: |
|---------------------|----------|--------|---------------|
| Model No.           |          |        |               |
| Item Colour:        |          |        |               |
| Quantity:           |          |        |               |
| Customer Logo:      |          |        |               |
| Print / Engrave:    |          |        |               |
| Packaging:          |          |        |               |
| Approval Signature: |          |        |               |
| Date:               |          |        |               |