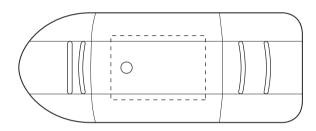

SD Card Reader CR005

## **COMPUTER ACCESSORIES**

Product Dimension: 75 x 29 x 10 mm (LxWxH)

(Front)

Print Area: 25 x 17 mm (LxW)

| Item:               | Details | PROOF NUMBER |
|---------------------|---------|--------------|
| Model No.           | CR005   | 1            |
| Item Colour:        |         |              |
| Capacity:           |         |              |
| Quantity:           |         |              |
| Customer Logo:      |         |              |
| Print / Engrave:    |         |              |
| Attachments:        |         |              |
| Packaging:          |         |              |
| Approval Signature: |         |              |
| Date:               |         |              |