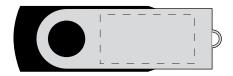

Please note print area is indicative and may vary slightly on finished product
Please check all details carefully

YT - CK002 (USB Flash Drive)

**Computer Kits** 

Product Dimension: 55 x 16 x 8.9 mm (L x W x H)