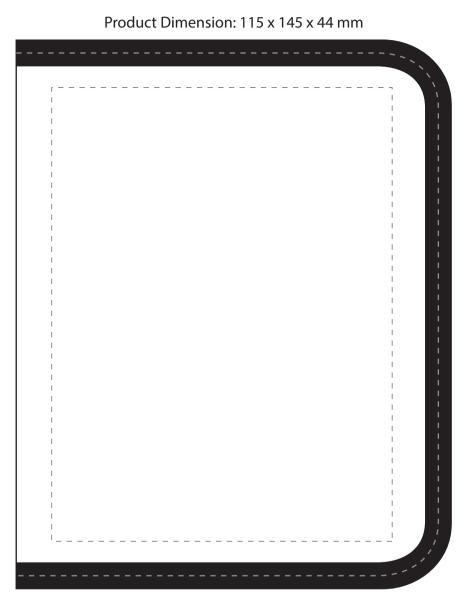

**Computer Kits** 

CK002

Printing Area: 90 x 120 mm

| ltem:               | Details: | Please | Proof Number: |
|---------------------|----------|--------|---------------|
| Model No.           | CK002    |        |               |
| Item Colour:        |          |        |               |
| Quantity:           |          |        |               |
| Customer Logo:      |          |        |               |
| Print / Engrave:    |          |        |               |
| Attachments:        |          |        |               |
| Approval Signature: |          |        |               |
| Date:               |          |        |               |