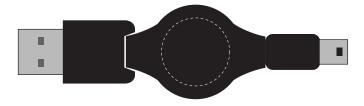

Please note print area is indicative and may vary slightly on finished product
Please check all details carefully

YT - CK002 (USB Flash Drive)

**Computer Kits** 

Product Dimension: 55 x 16 x 8.9 mm (L x W x H)