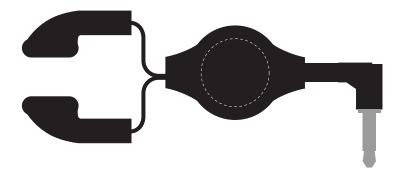

### Please note print area is indicative and may vary slightly on finished product Please check all details carefully

YT - CK002 (Attachment1)

**Computer Kits** 

Product Dimension: 90 x 25 x 12 mm ( L x W )