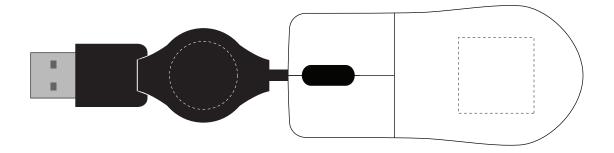

#### • Please note print area is indicative and may vary slightly on finished product

Please check all details carefully

YT - CK002 (Mice)

**Computer Kits** 

Product Dimension: 75 x 35 mm (L x W)

Printing Area on Dial:  $18 \times 18 \text{ mm} (L \times W)$ on Body:  $20 \times 20 \text{ mm} (L \times W)$ 