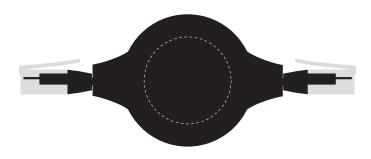

#### • Please note print area is indicative and may vary slightly on finished product

Please check all details carefully

YT - CK002(Attachment2)

**Computer Kits** 

Product Dimension: 92 x 25 x 12 mm (L x W)

### Please note print area is indicative and may vary slightly on finished product Please check all details carefully

YT - CK002 (Attachment3)

**Computer Kits** 

Product Dimension: 92 x 25 x 12 mm (L x W)