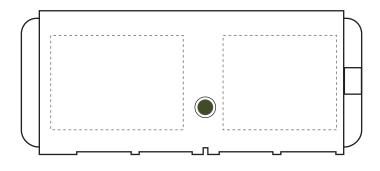

• Please note print area is indicative and may vary slightly on finished product

Please check all details carefully

YT - CK002 (HUB)

**Computer Kits** 

Product Dimension: 90 x 38 x 12 mm (L x W x H)

Print Area A: 35 x 25 mm (L x W) B: 30 x 25 mm