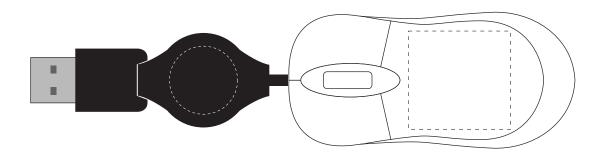

- Please note print area is indicative and may vary slightly on finished product
- Please check all details carefully

YT - CK001 (Mice) Computer Kits

Product Dimension: 75 x 35 mm (LxW)

Printing Area on Dial: 18 x 18 mm (L x W) on Body: 27 x 26 mm (L x W)