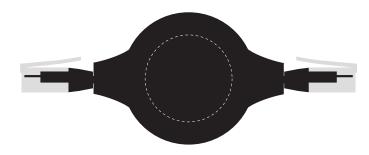

- Please note print area is indicative and may vary slightly on finished product
- Please check all details carefully

YT - CK001 (Attachment4)

**Computer Kits** 

Product Dimension: 92 x 25 x 12 mm (LxW)

Printing Area on Dial: 23 x 23 mm (LxW)

| Item:               | Details: | Please   | Proof Number: |
|---------------------|----------|----------|---------------|
|                     |          | <b>✓</b> |               |
| Model No.           |          |          |               |
| Item Colour:        |          |          |               |
| Quantity:           |          |          |               |
| Customer Logo:      |          |          |               |
| Print / Engrave:    |          |          |               |
| Attachments:        |          |          |               |
| Packaging:          |          |          |               |
| Approval Signature: |          |          |               |
| Date:               |          |          |               |