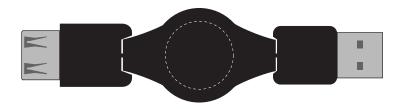

- Please note print area is indicative and may vary slightly on finished product
- Please check all details carefully

YT - CK001(Attachment1)

**Computer Kits** 

Printing Area on Dial: 18 x 18 mm (L x W)

| Item:               | Details: | Please   | Proof Number: |
|---------------------|----------|----------|---------------|
|                     |          | <b>✓</b> |               |
| Model No.           |          |          |               |
| Item Colour:        |          |          |               |
| Quantity:           |          |          |               |
| Customer Logo:      |          |          |               |
| Print / Engrave:    |          |          |               |
| Attachments:        |          |          |               |
| Packaging:          |          |          |               |
| Approval Signature: |          |          |               |
| Date:               |          |          |               |

- Please note print area is indicative and may vary slightly on finished product
- Please check all details carefully

YT - CK001(Attachment 2)

**Computer Kits** 

Product Dimension: 97 x 25 x 14 mm (L x W x H)

Print Area: 18 x 18 mm (LxW)

| Item:               | Details: | Please | Proof Number: |
|---------------------|----------|--------|---------------|
| Model No.           |          |        |               |
| Item Colour:        |          |        |               |
| Quantity:           |          |        |               |
| Customer Logo:      |          |        |               |
| Print / Engrave:    |          |        |               |
| Attachments:        |          |        |               |
| Packaging:          |          |        |               |
| Approval Signature: |          |        |               |
| Date:               |          |        |               |