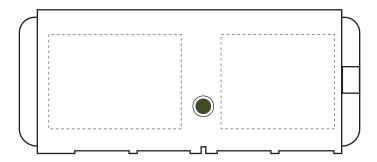

- Please note print area is indicative and may vary slightly on finished product
- Please check all details carefully

YT - CK001 (HUB) Computer Kits

Product Dimension: 90 x 38 x 12 mm (LxWxH)

Print Area A: 35 x 25 mm (L x W) B: 30 x 25 mm