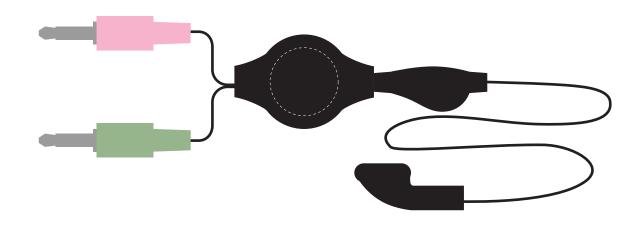

- Please note print area is indicative and may vary slightly on finished product
- Please check all details carefully

YT - CK001(Attachment1)

**Computer Kits** 

Printing Area on Dial: 18 x 18 mm (L x W)

| Item:               | Details: | Please   | Proof Number: |
|---------------------|----------|----------|---------------|
|                     |          | <b>✓</b> |               |
| Model No.           |          |          |               |
| Item Colour:        |          |          |               |
| Quantity:           |          |          |               |
| Customer Logo:      |          |          |               |
| Print / Engrave:    |          |          |               |
| Attachments:        |          |          |               |
| Packaging:          |          |          |               |
| Approval Signature: |          |          |               |
| Date:               |          |          |               |