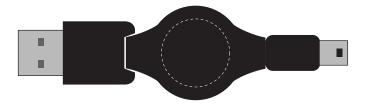

- Please note print area is indicative and may vary slightly on finished product
- Please check all details carefully

YT - CK002 (Attachment3)

**Computer Kits** 

Product Dimension: 92 x 25 x 12 mm (LxW)

Printing Area on Dial: 18 x 18 mm (LxW)

| Item:               | Details: | Please | Proof Number: |
|---------------------|----------|--------|---------------|
| Model No.           |          |        |               |
| Item Colour:        |          |        |               |
| Quantity:           |          |        |               |
| Customer Logo:      |          |        |               |
| Print / Engrave:    |          |        |               |
| Attachments:        |          |        |               |
| Packaging:          |          |        |               |
| Approval Signature: |          |        |               |
| Date:               |          | _      |               |