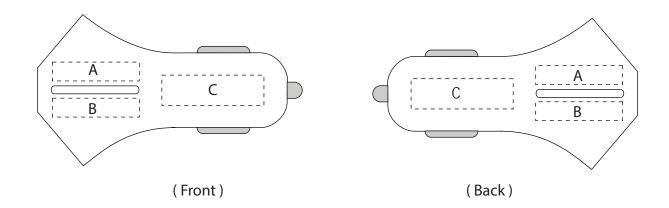

**Power Car Charger** CC003

Product Dimension: 70 x 40 x 21mm (L x W x H)

Print Area A: 5 x 23mm (LxW) Print Area B: 5 x 23mm (LxW) Print Area C: 8 x 27mm (LxW)

| Item:               | Details:       | Please | Proof Number: |
|---------------------|----------------|--------|---------------|
| Model No.           | CC003          |        | 1             |
| Item Colour:        |                |        |               |
| Capacity:           |                |        |               |
| Quantity:           |                |        |               |
| Customer Logo:      |                |        |               |
| Print:              |                |        |               |
| Attachments:        |                |        |               |
| Data preload        |                |        |               |
| Packaging:          | Polybag (Bulk) |        |               |
| Approval Signature: |                |        |               |
| Date:               |                |        |               |