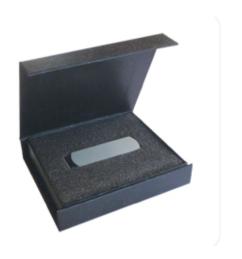

Black Box 1 Packaging

Product Dimension: 110 x 85 x 25mm (W x H x L)
Print Area Top: 101 x 76mm (W x H)

| Item:               | Details                         | Please | PROOF NUMBER |
|---------------------|---------------------------------|--------|--------------|
| Model No.           | Black Box 1 (Magnetic Flip Lid) |        | 1            |
| Item Colour:        | Black                           |        |              |
| Quantity:           | tba                             |        |              |
| Customer Logo:      | tba                             |        |              |
| Print / Engrave:    | tba                             |        |              |
| Attachments:        | tba                             |        |              |
| Packaging:          | Вох                             |        |              |
| Approval Signature: |                                 |        |              |
| Date:               |                                 |        |              |