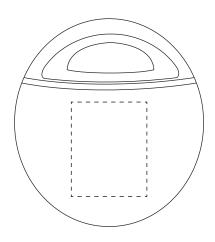

Speakers S050 Product Dimension: 50 x 55 mm (W x H)
Print Area (Front): 25 x 8 mm (W x H)

Sound

(Side)

| Item:               | Details | PROOF NUMBER |
|---------------------|---------|--------------|
| Model No.           | S050    | 1            |
| Item Colour:        |         |              |
| Capacity:           |         |              |
| Quantity:           |         |              |
| Customer Logo:      |         |              |
| Print / Engrave:    |         |              |
| Attachments:        |         |              |
| Packaging:          |         |              |
| Approval Signature: |         |              |
| Date:               |         |              |