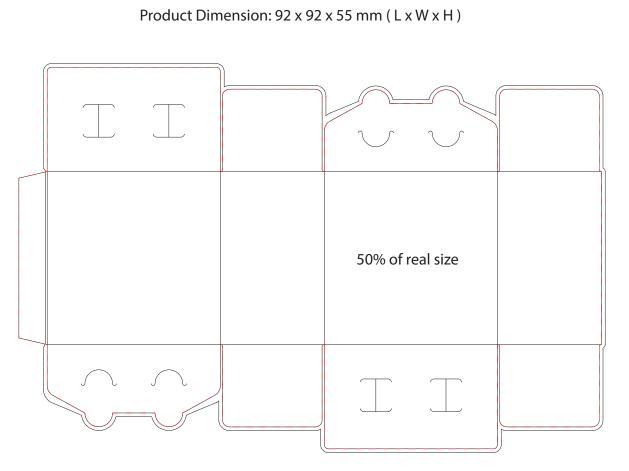

Print Area: 245 x 245mm (L x W)

| ltem:               | Details: | Please | Proof Number: |
|---------------------|----------|--------|---------------|
| Model No.           |          |        |               |
| Material:           |          |        |               |
| Item Colour:        |          |        |               |
| Quantity:           |          |        |               |
| Customer Logo:      |          |        |               |
| Print / Engrave:    |          |        |               |
| Attachments:        |          |        |               |
| Packaging:          |          |        |               |
| Approval Signature: |          |        |               |
| Date:               |          |        |               |