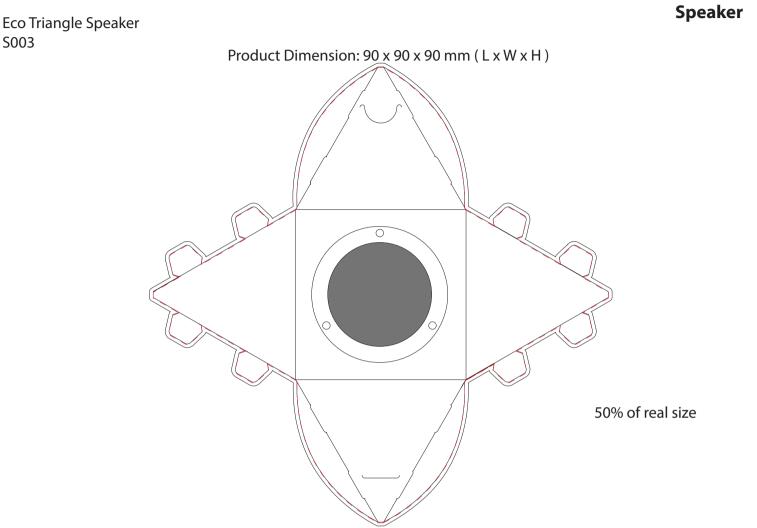

Packaging

Eco Triangle Speaker box

Print Area:  $310 \times 205 \text{ mm} (L \times W)$ 

| ltem:               | Details: | Please | Proof Number: |
|---------------------|----------|--------|---------------|
| Model No.           |          |        |               |
| Material:           | РР       |        |               |
| Item Colour:        |          |        |               |
| Quantity:           |          |        |               |
| Customer Logo:      |          |        |               |
| Print / Engrave:    |          |        |               |
| Approval Signature: |          |        |               |
| Date:               |          |        |               |