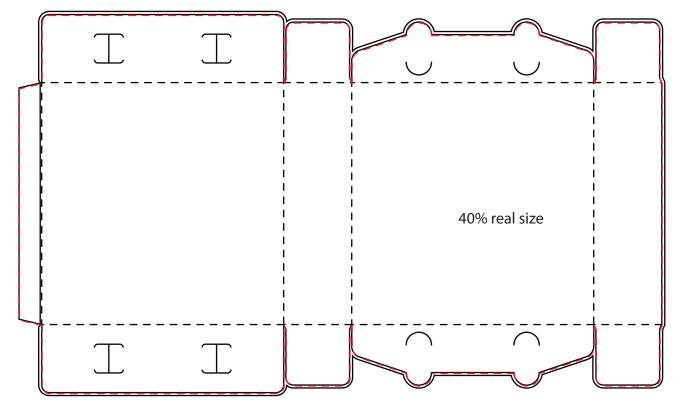

## **ARTWORK APPROVAL**

\*Please note this line drawing is a guide only and may not include all product details. Print position may vary slightly due to human error and is considered acceptable.

\*Please check all details carefully.

Eco Square Speaker Box (CARDBOARD)

**Packaging** 

Product Dimension: 160 x 160 x 45 mm (LxWxH)

Print Area: 424 x 284 mm (LxW)

| Item:               | Details: | Please | Proof Number: |
|---------------------|----------|--------|---------------|
| Model No.           |          |        |               |
| Material:           |          |        |               |
| Item Colour:        |          |        |               |
| Quantity:           |          |        |               |
| Customer Logo:      |          |        |               |
| Print / Engrave:    |          |        |               |
| Approval Signature: |          |        |               |
| Date:               |          |        |               |