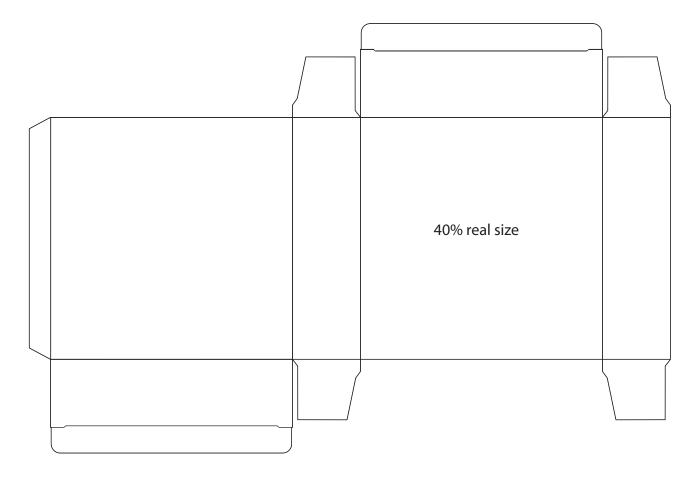

## **ARTWORK APPROVAL**

\*Please note this line drawing is a guide only and may not include all product details. Print position may vary slightly due to human error and is considered acceptable.

\*Please check all details carefully.

Eco Square Speaker Box (PP Material)

**Packaging** 

Product Dimension: 160 x 160 x 45 mm (LxWxH)

Print Area: 427 x 249.5 mm (L x W)

| Item:               | Details: | Please | Proof Number: |
|---------------------|----------|--------|---------------|
| Model No.           |          |        |               |
| Material:           |          |        |               |
| Item Colour:        |          |        |               |
| Quantity:           |          |        |               |
| Customer Logo:      |          |        |               |
| Print / Engrave:    |          |        |               |
| Approval Signature: |          |        |               |
| Date:               |          |        |               |