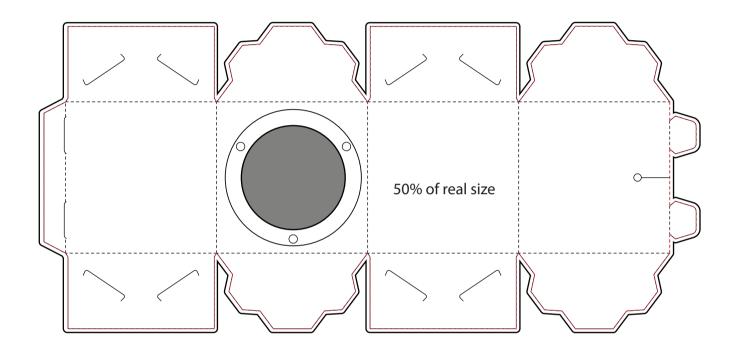

## **ARTWORK APPROVAL**

\*Please note this line drawing is a guide only and may not include all product details. Print position may vary slightly due to human error and is considered acceptable.

\*Please check all details carefully.

Eco Square Speaker S002 **Music Speaker** 

Product Dimension: 80 x 80 x 80 mm (LxWxH)

Print Area: 470 x 335 x 345 x mm ( L x W )

| Item:               | Details: | Please | Proof Number: |
|---------------------|----------|--------|---------------|
| Model No.           |          |        |               |
| Material:           |          |        |               |
| Item Colour:        |          |        |               |
| Quantity:           |          |        |               |
| Customer Logo:      |          |        |               |
| Print / Engrave:    |          |        |               |
| Attachments:        |          |        |               |
| Packaging:          |          |        |               |
| Approval Signature: |          |        |               |
| Date:               |          |        |               |