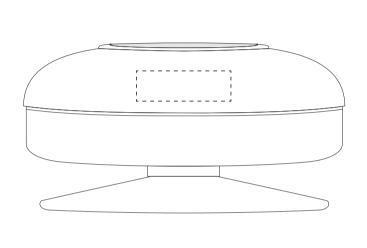

Speakers S049 Product Dimension: 85 x 85 x 45mm (LxWxH)
Print Area (Front): 25 x 8 mm (LxW)

Sound

(Side)

(Top)

| Item:               | Details | PROOF | NUMBER |
|---------------------|---------|-------|--------|
| Model No.           | S049    |       | 1      |
| Item Colour:        |         |       |        |
| Capacity:           |         |       |        |
| Quantity:           |         |       |        |
| Customer Logo:      |         |       |        |
| Print / Engrave:    |         |       |        |
| Attachments:        |         |       |        |
| Packaging:          |         |       |        |
| Approval Signature: |         |       |        |
| Date:               |         |       |        |